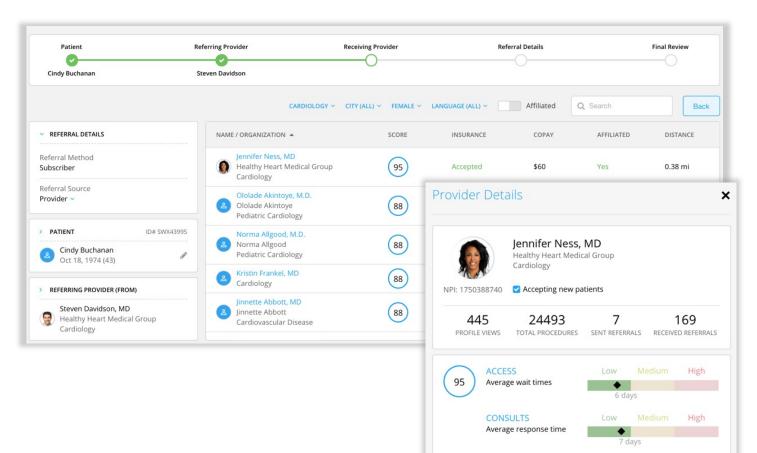

### Sending Referrals & SmartMatch

- ✓ SmartMATCH provider scores based on:
  - o Network affiliation
  - Accepted insurance plans
  - Distance from patient
  - Average wait time
  - Consult response time
  - o Internal provider rating
- Search for provider by zip code, specialty, condition or procedure
- Provider profile shows affiliations, specialties, clinical interests, age groups, languages, procedures, education, etc.
- Custom clinical guidelines per specialty