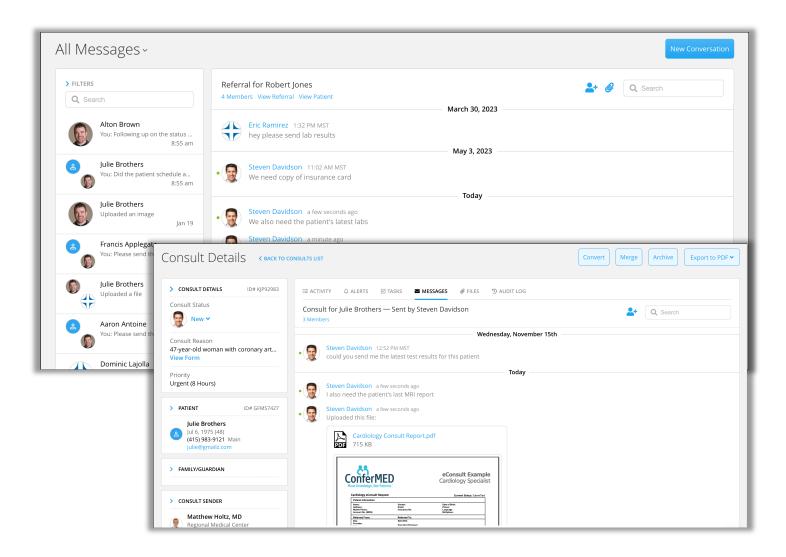

# SECURE MESSAGE & FILE EXCHANGE

- Online messaging eliminates the need for phone calls and faxes
- Securely exchange messages and files (CCDAs, dicoms, test results, progress notes, etc.) related to consults and referrals
- Patient files from the EHR are available to be attached or new files can be uploaded
- ✓ Green dot icon indicates when users are online
- Users notified online when messages or files arrive or via email when not online

## CRM FOR ACTIVITY TRACKING

- Use built-in CRM to document all activity such as logging notes, calls, emails and meetings
- Exchange messages and files with external providers
- Manage tasks associated with consults, referrals or contacts
- View all files associated with consults or referrals
- Track marketing activities by marketing representative across referral partners