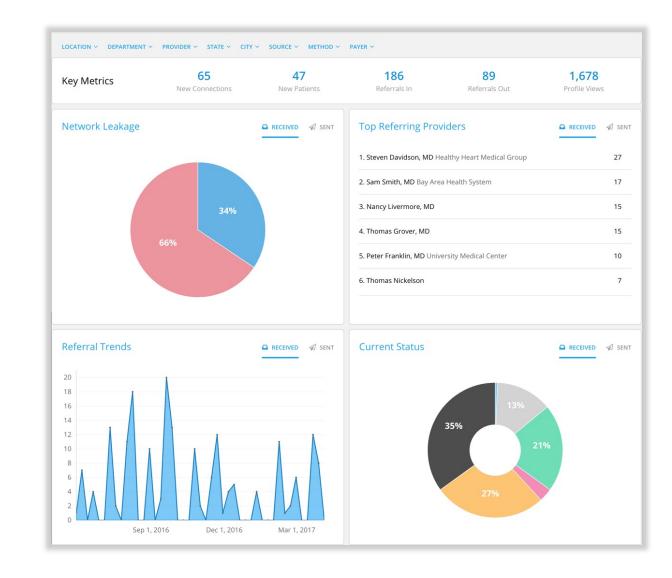

### Advanced Analytics

- ✓ Dashboards
- ✓ Automated Reports
- Productivity
- ✓ Volume
- ✓ Trends
- ✓ Distribution Map
- ✓ Activity Analysis
- ✓ Process Time
- ✓ Leakage Rates
- ✓ No Show Rates
- ✓ And More...