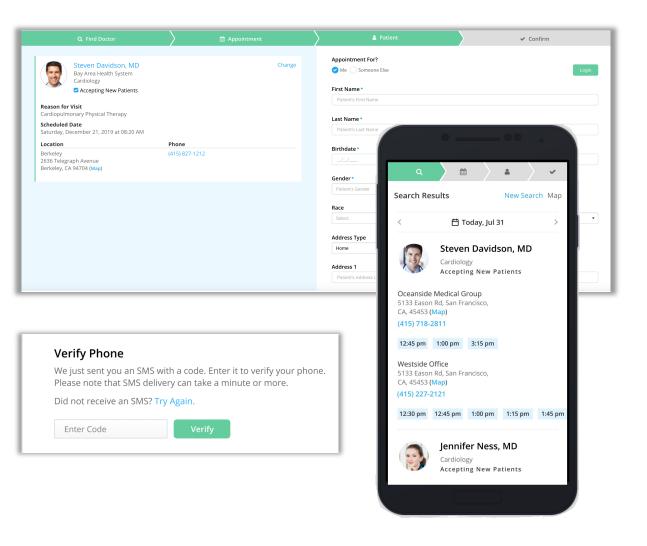

# PATIENT SCHEDULING

- Improve patient access by offering patients an easier way to find doctor based on specialty, insurance, location, condition, procedure and more
- Simple process: patients choose the provider and location, select appointment date/time, enter their personal information and verify their mobile number
- Patients can confirm their appointments and receive appointment status updates via text message or email
- Primary care provider offices can also use the book appointment functionality to schedule appointments for their patients

### PATIENT COMMUNICATIONS

- Rules can be defined to automatically send appointment instructions, reminders and follow-up communications to patients via text or email messages
- Templates for automated messages can be customized and assigned to locations
- Multiple appointment reminders can be sent until appointments are confirmed
- Patients can confirm, cancel or reschedule appointments directly from text or email message which are sent to the EHR/RIS
- Automated follow-up messages can include post-visit survey links or reminders to reschedule no-show appointments