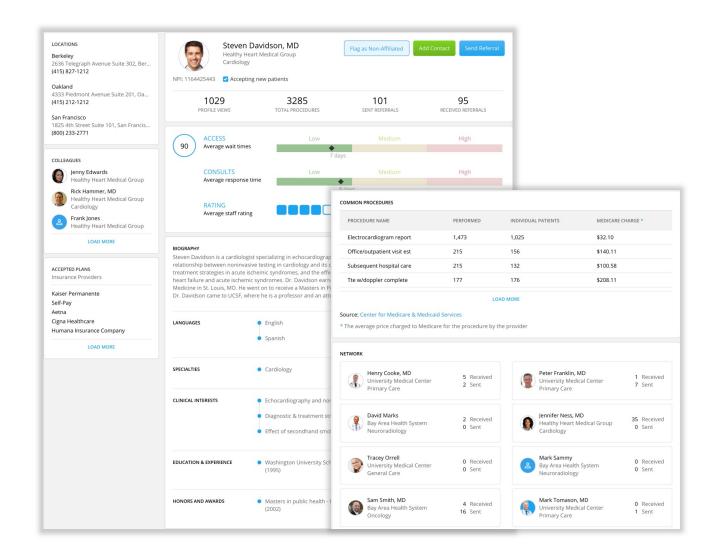

### Sending Referrals & SmartMatch

- ✓ SmartMATCH provider scores based on:
  - o Network affiliation
  - Accepted insurance plans
  - Distance from patient
  - Average wait time
  - Consult response time
  - o Internal provider rating
- Search for provider by zip code, specialty, condition or procedure
- Provider profile shows affiliations, specialties, clinical interests, age groups, languages, procedures, education, etc.
- Custom clinical guidelines per specialty

### DIRECTORY INCLUDES 7M+ PROVIDERS

- Explore referral networks for over 7 million providers in the system
- Research potential referral partners and copy profiles to your Contacts list so outreach activity can be tracked
- Self-service tool to update staff and provider profiles for improved customer service and marketing
- Accept referrals and patient appointment requests directly from your website
- Increase visibility on major search engines to patients