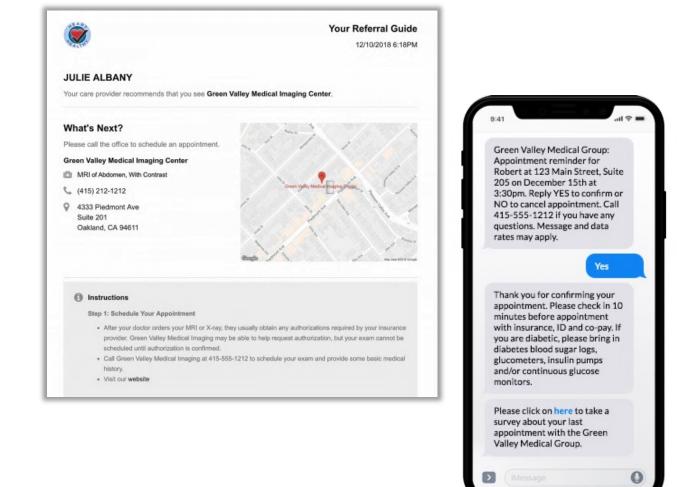

# PATIENT SCHEDULING

- Improve patient access by offering patients an easier way to find doctor based on specialty, insurance, location, condition, procedure and more
- Simple process: patients choose the provider and location, select appointment date/time, enter their personal information and verify their mobile number
- Patients can confirm their appointments and receive appointment status updates via text message or email
- Primary care provider offices can also use the book appointment functionality to schedule appointments for their patients

### PATIENT COMMUNICATIONS

- Rules can be defined to automatically send appointment instructions, reminders and follow-up communications to patients via text or email messages
- Templates for automated messages can be customized and assigned to locations
- Multiple appointment reminders can be sent until appointments are confirmed
- Patients can confirm, cancel or reschedule appointments directly from text or email message which are sent to the EHR/RIS
- Automated follow-up messages can include post-visit survey links or reminders to reschedule no-show appointments