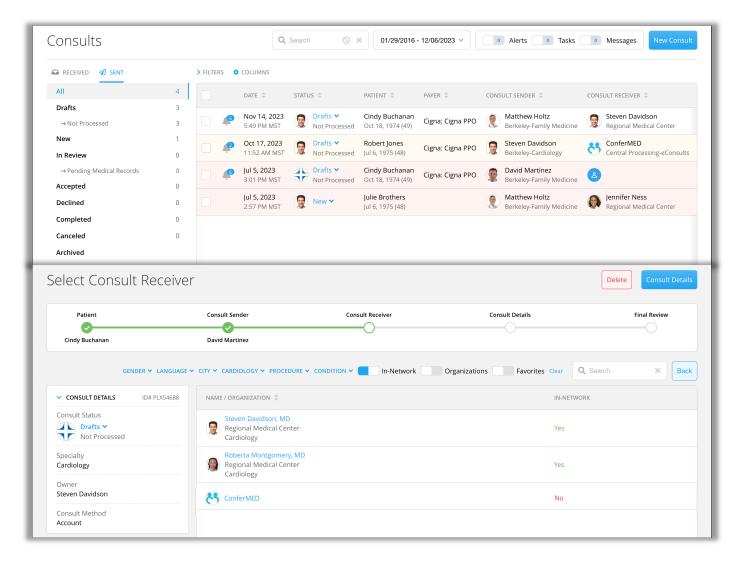

### Consult & Referral Management

- Manage all inbound and outbound consults and referrals in central work queues
- Send complete consult and referral packages to specialists based on orders from the EHR
- ✓ Triage patients based of urgency
- Alert notifications for delayed or forgotten consults and referrals
- Manage work queues by exception and quickly identify consults and referrals that need attention
- Customizable workflows

# Sending Consults & ConferMed

- eConsults allow PCPs to confer with specialists to prevent unnecessary referrals
- Referrals can be automatically converted to consults for certain specialties based on rules
- In-network specialists can define availability for receiving consults
- If the network does not offer certain specialties or providers are not available then ConferMED can be used as the default receiver
- ConferMED's network of 300 specialists represents most pediatric and adult specialties